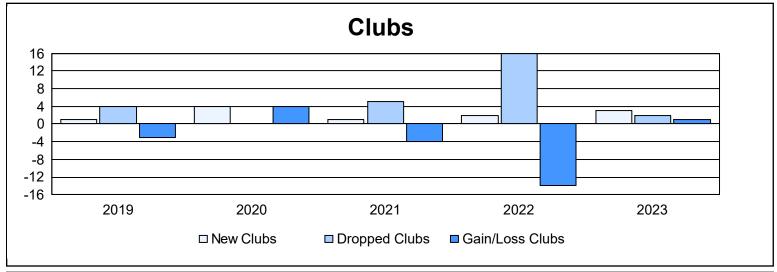

District B 4 As of June 2023 Cumulative

| Year      | New<br>Clubs | Dropped<br>Clubs | Gain/<br>Loss<br>Clubs | New<br>Members | Charter<br>Members | Reinstate<br>Members | Transfer<br>Members | Total<br>Member<br>Added | Total<br>Members<br>Dropped | Gain/<br>Loss<br>Members |
|-----------|--------------|------------------|------------------------|----------------|--------------------|----------------------|---------------------|--------------------------|-----------------------------|--------------------------|
| 2018-2019 | 1            | 4                | -3                     | 161            | 40                 | 0                    | 8                   | 209                      | 432                         | -223                     |
| 2019-2020 | 4            | 0                | 4                      | 215            | 85                 | 14                   | 9                   | 323                      | 172                         | 151                      |
| 2020-2021 | 1            | 5                | -4                     | 123            | 52                 | 9                    | 16                  | 200                      | 293                         | -93                      |
| 2021-2022 | 2            | 16               | -14                    | 117            | 66                 | 31                   | 21                  | 235                      | 551                         | -316                     |
| 2022-2023 | 3            | 2                | 1                      | 138            | 72                 | 4                    | 9                   | 223                      | 193                         | 30                       |
| Average   | 2            | 5                | -3                     | 151            | 63                 | 12                   | 13                  | 238                      | 328                         | -90                      |