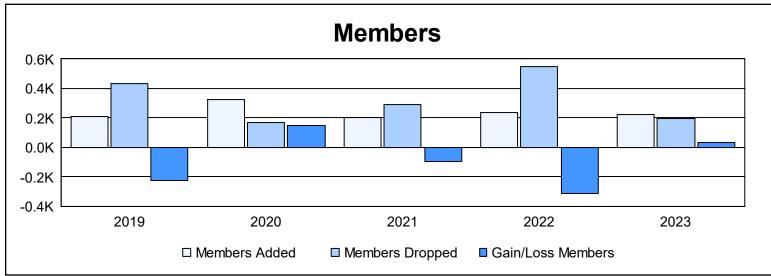

District B 4 As of June 2023 Cumulative

| Year      | New<br>Clubs | Dropped<br>Clubs | Gain/<br>Loss<br>Clubs | New<br>Members | Charter<br>Members | Reinstate<br>Members | Transfer<br>Members | Total<br>Member<br>Added | Total<br>Members<br>Dropped | Gain/<br>Loss<br>Members |
|-----------|--------------|------------------|------------------------|----------------|--------------------|----------------------|---------------------|--------------------------|-----------------------------|--------------------------|
| 2018-2019 | 1            | 4                | -3                     | 161            | 40                 | 0                    | 8                   | 209                      | 432                         | -223                     |
| 2019-2020 | 4            | 0                | 4                      | 215            | 85                 | 14                   | 9                   | 323                      | 172                         | 151                      |
| 2020-2021 | 1            | 5                | -4                     | 123            | 52                 | 9                    | 16                  | 200                      | 293                         | -93                      |
| 2021-2022 | 2            | 16               | -14                    | 117            | 66                 | 31                   | 21                  | 235                      | 551                         | -316                     |
| 2022-2023 | 3            | 2                | 1                      | 138            | 72                 | 4                    | 9                   | 223                      | 193                         | 30                       |
| Average   | 2            | 5                | -3                     | 151            | 63                 | 12                   | 13                  | 238                      | 328                         | -90                      |